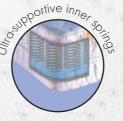

## **TECHNOLOGIES**

Posture Spiral Spring System (PSST) is imported form USA. It has Serta's patented technology made from continuous wire that runs from head to toe and provides as much as 80% more support than single-coil designs. Since the entire assembly is heat treated it gives a stable, intrinsically bound spring unit for strength and durability. PSST has continuous coil systems which work together to deliver correct support. The head-to-toe alignment of coils provides independent support. It transfers the change in weight distribution down the length of the bed to minimize the impact of disturbance caused by partner

Pocketed Springs are softer springs housed in individual nonwoven fabric pockets. These barrel shaped rows of springs are connected by central gluing on full automatic equipment. This barrel shape allows them to work independently and profiling to the body's shape to prevent pressure points. Independent support means that there is little or no transfer of movement from one sleeping partner to another. Pocket springs are highly responsive to even the smallest changes in weight distribution, body shape and sleeping patterns, providing support where needed most without compromising on comfort.