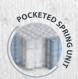

Pocketed Springs are softer springs housed in individual nonwoven fabric pockets. These barrel shaped rows of springs are connected by central gluing on full automatic equipment. This barrel shape allows them to work independently and profiling to the body's shape to prevent pressure points. Independent support means that there is little or no transfer of movement from one sleeping partner to another. Pocket springs are highly responsive to even the smallest changes in weight distribution, body shape and sleeping patterns, providing support where needed most without compromising on comfort.