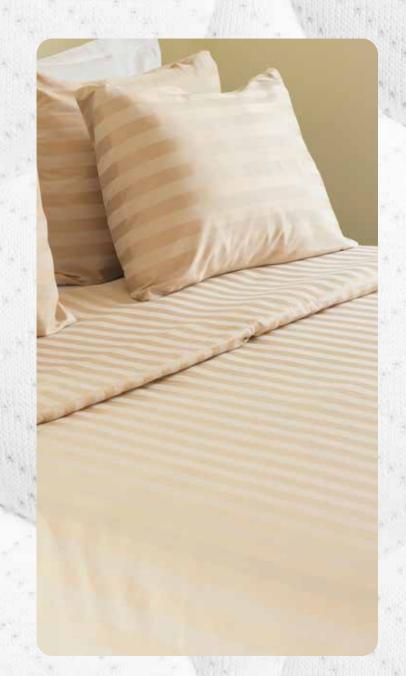

#### 100% Cotton Linen Sets

Linen sets are 100% cotton with a satin finish, available in a range of thread count from 230 TC to 600 TC assuring the same fresh finish even after more washes giving it a longer life than other linen sets.

A Linen set comprises of fitted sheet + flat sheet + 2 pillowcases. The fitted sheets come in all standard mattress sizes.

They are perfectly crafted to hug the mattresses and provide the right look and feel for your bed sets. These fitted sheets are provided with a fall of 35cm on all four sides, and an elastic apron to fit the mattresses tightly.