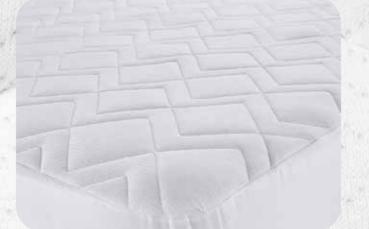

Mattress protectors are not only water-resistant but are soft and luxurious at the same time, designed to suffice the consumer's expectations. They also offer an extra layer of soft cushioning, apart from being water-resistant and lightweight.

#### **PRODUCTS**

- Quilted Protector
- Bamboo Mattress Protector
- Pillow Buddy Pillow Protector
- Carapace Mattress Encasement
- Carapace Pillow Protector
- Sleep Cool Mattress Protector
- · Micro Plush Mattress Protector
- · Botanic Mattress Protector